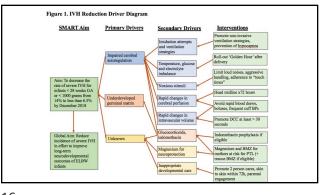

# Acknowledgement & Perspective Disclosure • CEO • CPQCC NEOBrain QI Collaborative • VON All Care is Brain Care Collaborative











## Survive and Thrive



Every interaction with an infant and their family in the neonatal intensive care setting is an opportunity to be brain-focused and have a direct impact on the developing brain.

8





























#### 21

## Promote

Skin to skin care is one of the most evidence-based therapies in neonatal care, impacting feeding, growth, need for respiratory support, pain, parent-infant attachment and bonding, stress responses, infection, microbiome development, and neurodevelopment.

National Geographic, June, 2022.







# FAIR

All Care is Brain Care means:

• Families as Partners: Families as partners in care from admission through discharge and beyond

Anti-racist: Breaking down structural barriers to equity

Individualized:
 Based on each baby's needs, precision and strength-focused

Rigorous:
Intentional and difficult, backed by eviden

Intentional and difficult, backed by evidence and supported by a growth mindset culture







26



27