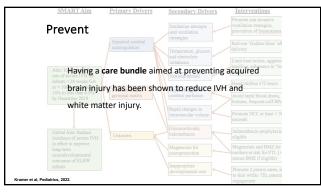

## Promote

Skin to skin care is one of the most evidence-based therapies in neonatal care, impacting feeding, growth, need for respiratory support, pain, parent-infant attachment and bonding, stress responses, infection, microbiome development, and neurodevelopment.