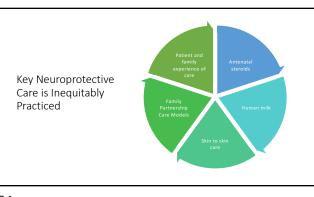

# FAIR

All Care is Brain Care means:

• Families as Partners: Families as partners in care from admission through discharge and beyond

Anti-racist: Breaking down structural barriers to equity

Individualized:
 Based on each baby's needs, precision and strength-focused