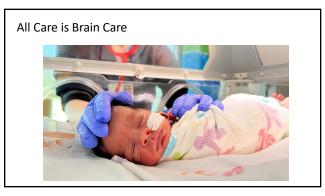

## Survive and Thrive

Every interaction with an infant and their family in the neonatal intensive care setting is an opportunity to be brain-focused and have a direct impact on the developing brain.

8