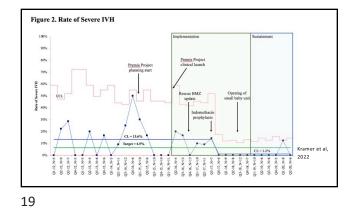

# Acknowledgement & Perspective Disclosure • CEO • CPQCC NEOBrain QI Collaborative • VON All Care is Brain Care Collaborative











## Survive and Thrive



Every interaction with an infant and their family in the neonatal intensive care setting is an opportunity to be brain-focused and have a direct impact on the developing brain.

8





























#### 21

## Promote

Skin to skin care is one of the most evidence-based therapies in neonatal care, impacting feeding, growth, need for respiratory support, pain, parent-infant attachment and bonding, stress responses, infection, microbiome development, and neurodevelopment.

National Geographic, June, 2022.







# FAIR

All Care is Brain Care means:

• Families as Partners: Families as partners in care from admission through discharge and beyond

Anti-racist: Breaking down structural barriers to equity

Individualized:
 Based on each baby's needs, precision and strength-focused

Rigorous:
Intentional and difficult, backed by eviden

Intentional and difficult, backed by evidence and supported by a growth mindset culture







26



27





































43 200 r