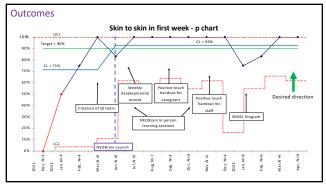

## Promote

Skin to skin care is one of the most evidence-based therapies in neonatal care, impacting feeding, growth, need for respiratory support, pain, parent-infant attachment and bonding, stress responses, infection, microbiome development, and neurodevelopment.