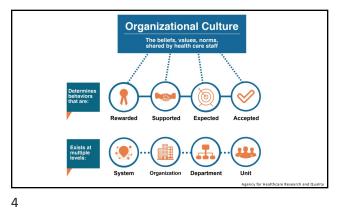

# Acknowledgement & Perspective Disclosure • CEO • CPQCC NEOBrain QI Collaborative • VON All Care is Brain Care Collaborative











## Survive and Thrive



Every interaction with an infant and their family in the neonatal intensive care setting is an opportunity to be brain-focused and have a direct impact on the developing brain.

8





























#### 21

## Promote

Skin to skin care is one of the most evidence-based therapies in neonatal care, impacting feeding, growth, need for respiratory support, pain, parent-infant attachment and bonding, stress responses, infection, microbiome development, and neurodevelopment.

National Geographic, June, 2022.







# FAIR

All Care is Brain Care means:

• Families as Partners: Families as partners in care from admission through discharge and beyond

Anti-racist: Breaking down structural barriers to equity

Individualized:
 Based on each baby's needs,