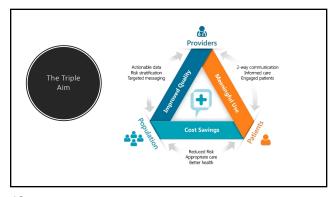

#### 21

## Promote

Skin to skin care is one of the most evidence-based therapies in neonatal care, impacting feeding, growth, need for respiratory support, pain, parent-infant attachment and bonding, stress responses, infection, microbiome development, and neurodevelopment.

National Geographic, June, 2022.







# FAIR

All Care is Brain Care means:

• Families as Partners: Families as partners in care from admission through discharge and beyond

Anti-racist: Breaking down structural barriers to equity

Individualized:
 Based on each baby's needs, precision and strength-focused

Rigorous:
Intentional and difficult, backed by eviden

Intentional and difficult, backed by evidence and supported by a growth mindset culture







26



27





































43 200 respondents in UCSF Childrens Hospital



44



46

communication tecommunication perfectionexcellence confidence comminent support, leadership vality, accountability quality, accountability reliability support reliability support reliability wisin potential progress











| EXECUTING<br>执行力                                                                             | INFLUENCING<br>影响力                                                                                                         | RELATIONSHIP<br>BUILDING<br>关系建立                                                                                                                                                                         | STRATEGIC<br>THINKING<br>战略思维